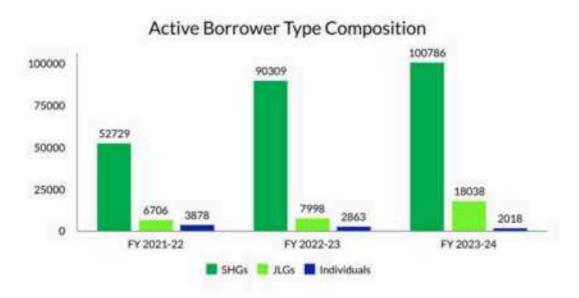

BFL offers a variety of financial products designed to meet the specific needs of low-income households. BFL cater to individuals, Self Help Groups (SHGs), and Joint Liability Groups (JLGs), addressing a wider range of financial needs. These financial solutions not only empower communities but also contribute to achieving the United Nations Sustainable Development Goals. Products offered by BFL include: Self Help Group Loan, Joint Liability Group Loan, Puthumai Self Help Group, Seasonal & Enterprise Loan, Micro Loan, Individual Loan, Micro Housing Loan, Household Toilet Loan, Sanitation Loan, WaSH Solution Loan, Accessible Toilet Loan, Emergency Loan, Education Loan, Green Loans, Emergency Loan, Consumption Loan and Festival Loan.