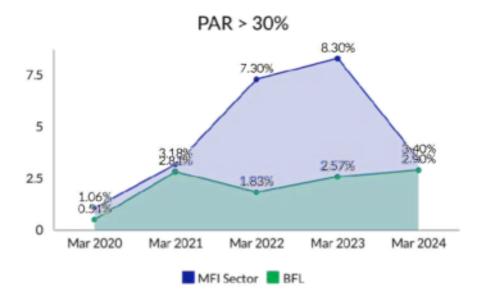

# Operational Performance

BFL's Assets Under Management (AUM) saw a significant increase of 36.99% to INR 531.18 crore.

#### **Portfolio Composition:**

BFL manages a mix of its own loan portfolio (INR 175.58 crore) and loans managed on behalf of partner banks (INR 355.60 crore). The own portfolio contributes 33.06% to the total AUM, while the managed portfolio represents 66.94%.

#### **Growth by Portfolio:**

The own portfolio grew by 17.23%. The managed portfolio witnessed a more substantial increase of 49.43%.

#### **Loan Disbursement:**

BFL's loan disbursements witnessed a healthy growth of 34.58% in FY 2023-24 compared to

the previous year. Disbursement in the own portfolio reached INR 144.87 crore for 30,627 borrowers. The managed portfolio saw disbursements of INR 338.66 crore to 43,879 borrowers.

BWDA Finance Limited's strong AUM growth and expanding portfolio, particularly in the managed segment, demonstrate the success of their partnership strategy. Continued growth in disbursements across both portfolios further strengthens their position in the microfinance sector.