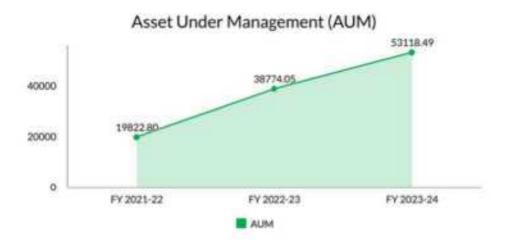

The company's assets under management (AUM) stand at Rs. 53,118.22 Lakhs, comprising an own portfolio of Rs. 17,558.22 Lakhs and a managed portfolio of Rs. 35,560 Lakhs. In the previous year, the total AUM was Rs. 38,775.04 Lacs, representing a substantial increase 36.99%.