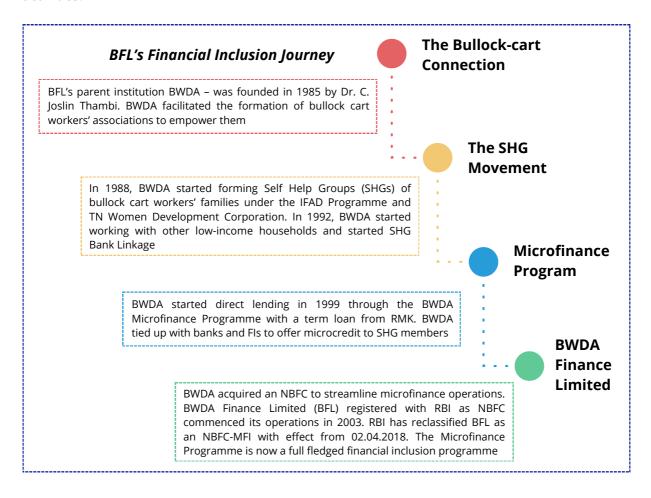

#### A Legacy of Uplifting Communities

BWDA Finance Limited (BFL) is a Non-Banking Finance Company Microfinance Institution (NBFC-MFI) that works for a 'poverty-free, prosperous, equitable and sustainable society'. BFL empowers low-income families in South India, Andaman & Nicobar Islands and Orissa through financial inclusion and social development initiatives. Founded in 2003, BFL has grown into a prominent NBFC-MFI with a network of over 100 branches across six states.

BFL's roots trace back to 1985 when its parent organization, BWDA (Bullock-cart Workers Development Association) was established. BWDA's mission was to uplift low-income households in South India through socio-economic empowerment. BWDA initiated the Self Help Group (SHG) movement in South India in 1992 to foster self-sufficiency, empowerment, and poverty alleviation. In 1999, BWDA launched the BWDA Microfinance Program to provide vulnerable women access to credit. Recognizing the program's potential, BWDA transitioned financial inclusion services into a separate legal entity and acquired an NBFC in 2003, officially becoming BWDA Finance Limited (BFL).

The BWDA Microfinance Program expanded to encompass a wide array of market-led financial services such as savings, credit linkage, remittance, pension, and insurance. In April 2018, BFL received reclassification as an NBFC-MFI by the Reserve Bank of India (RBI). After NBFC-MFI classification in 2018, BFL partnered with State Bank of India and IDBI bank, and other leading FIs solidifying its position in the financial inclusion landscape. Today, BFL boasts a team of over 600 employees who support a network of over 60,000 SHGs, impacting nearly 874,000 members economically. BFL's commitment extends beyond finance; it actively contributes to 14 UN Sustainable Development Goals through collaborative projects.