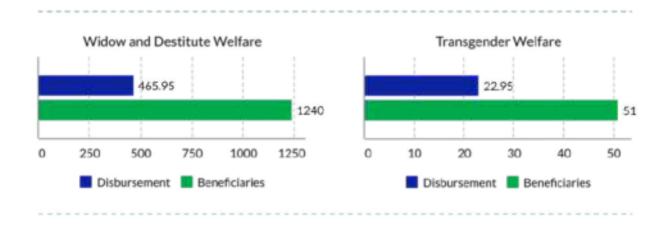

#### **Measurable Impact:**

- Over 5,000 widows have benefitted from the program.
- 168 Pudhumai groups have been established with 1,863 members.
- More than INR 465.95 lakhs have been disbursed to empower these women economically.

#### **Beyond Widows: Supporting the Transgender Community**

BFL recognizes the challenges faced by the transgender community and offers similar support. BFL has:

- Disbursed INR 445 lakhs in microcredit to 1,215 transgender members.
- Provided relief supplies to 64 transgender individuals during the COVID-19 pandemic.