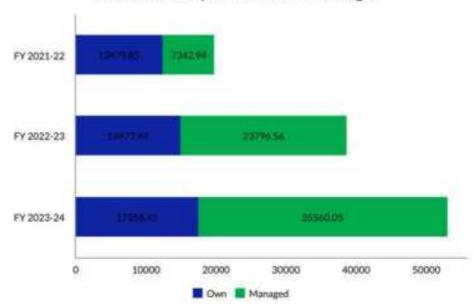

#### **Portfolio Composition:**

BFL manages a mix of its own loan portfolio (INR 175.58 crore) and loans managed on behalf of partner banks (INR 355.60 crore). The own portfolio contributes 33.06% to the total AUM, while the managed portfolio represents 66.94%.