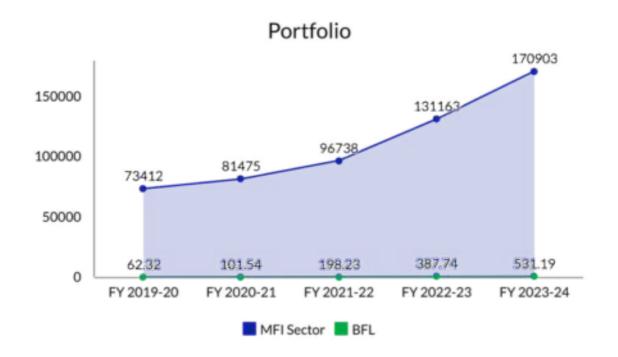

**NBFC-MFIs Lead the Charge:** With a Gross Loan Portfolio (GLP) of Rs 1,70,903 Crore, NBFC-MFIs hold the largest share (39.4%) of the microfinance market. Banks follow closely with a GLP of Rs 1,44,022 Crore (33.2% share). Small Finance Banks (SFBs) contribute Rs 74,278 Crore (17.1% share).

# Operational Performance

BFL's Assets Under Management (AUM) saw a significant increase of 36.99% to INR 531.18 crore.

The company's assets under management (AUM) stand at Rs. 53,118.22 Lakhs, comprising an own portfolio of Rs. 17,558.22 Lakhs and a managed portfolio of Rs. 35,560 Lakhs. In the previous year, the total AUM was Rs. 38,775.04 Lacs, representing a substantial increase 36.99%.