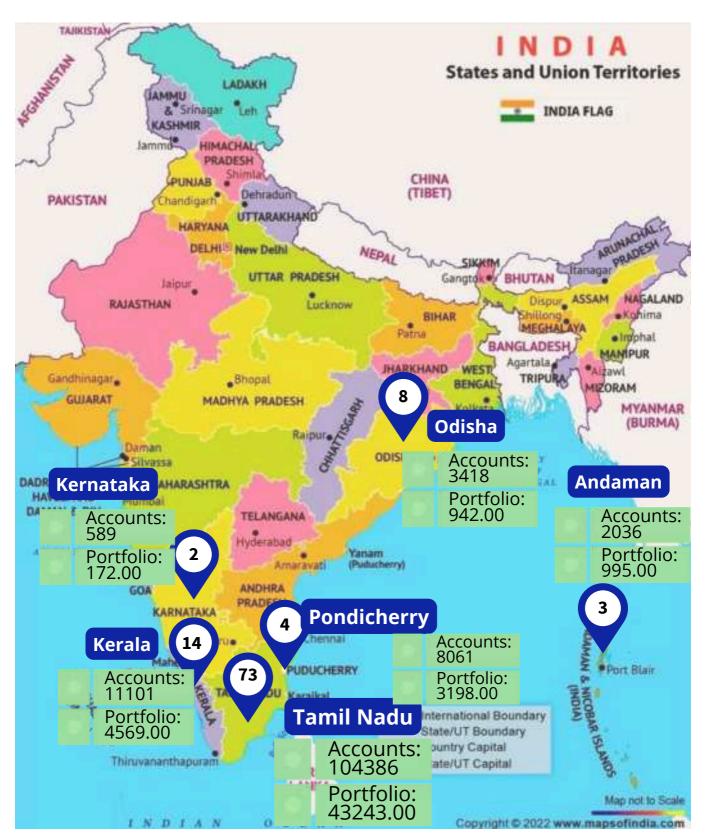

BFL currently operates in six states: Tamil Nadu, Puducherry, Kerala, Karnataka, Odisha, and Andaman & Nicobar Islands. BFL aims to expand its reach pan-India, serving low-income communities across the country.

Map Source: https://www.mapsofindia.com/maps/india/india-political-map.htm

BWDA Finance Limited extended its branch network by opening 19 new branches in FY 2023 - 2024. BFL also opened its Corporate Office in Chennai on 16.03.2024. The details of the new branches are tabulated below: