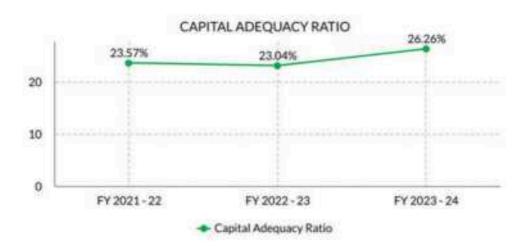

#### MARCH 2024

Data as of March 2024 STATES & UTS GRADING NETWORTH DISTRICTS MFI1 ₹ 4690.18 6 30 Informerica Analytics & BRANCHES **EMPLOYEES** RATING **BALANCE SHEET SIZE** BBB - Stable ₹ 23227.66 105 669 Acute Ratings & Research Limited PROFIT SHAREHOLDING PATTERN Promoters: 12.62% ₹794.20 70.14% Promoter Group Investor -SIDBI 14.41% INCOME VS EXPENSES 2.83% Individuals 6036,54 4811.72 DEBT EQUITY QUALIFYING CAPITAL 1224.82 ASSET RATIO ADEQUECY RATIO 75.59% 3.55 26.26% Income Expense **FUNDRAISING** TERM LOAN OUTSTANDING AS OF JANUARY 2024 80454.21 62 108.84 25 227.27 500.00 95.90 3741.11 22 16661.23 1722.22 Cum Borrowing **Total Lenders** 500.00 Outstanding Current Lenders 2307.30 FUNDS RAISED IN FY 2023-24 Bank of Baroda (0.66%) Bank of Maharashtra (1.53%) 5000.00 Canara Bank (1:37%) Dhanalavi Bank (0,25%) ESAF Small Finance Blank Ltd (3.02%) Fedural Blank (5.59%) 3400.00 FWWB (0.58%) 🞆 Indian Overseas Bank (22.59%) ■ Karur Vysya Bank (10.4%) ■ Maanaveya Development Finance P Ltd (2.62%) Manappuram Finance Limited (2.58%) NAB SamruddN (1.6%) M NHFL (2.53%) | Pudhuyai Bharathiyar Grama Bank (3.02%) RAR Finance (2.03%) Realtouch Finance Limited (1.27%) Shriram Finance Limited (5,08%) State Bank of India (13,93%) Banks 🔞 Fls Tamil Nadu Graveen Bank (2.85%) | THC Ltd (5.40%)