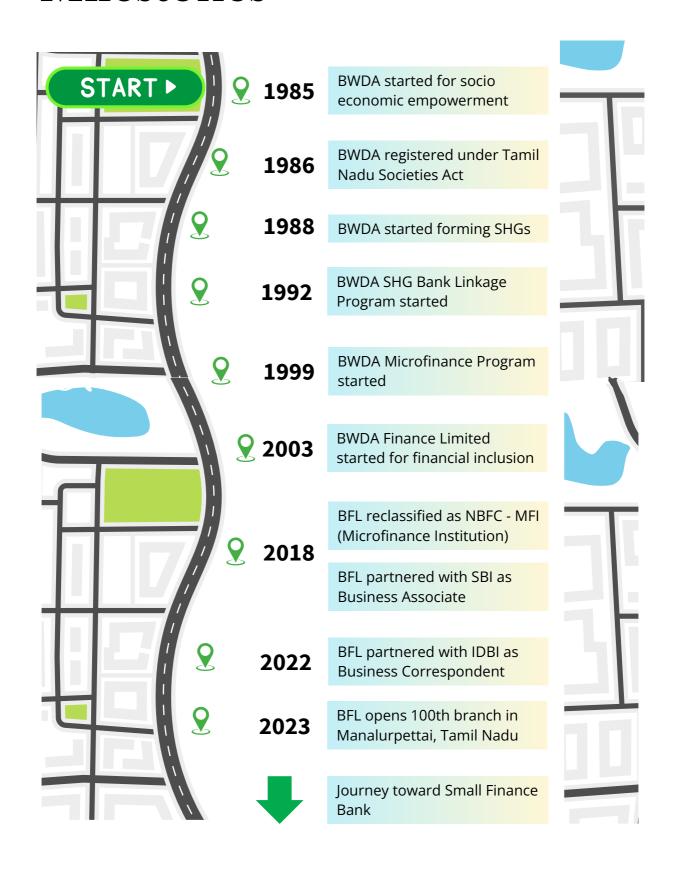

#### A Legacy of Uplifting Communities

BWDA Finance Limited (BFL) is a Non-Banking Finance Company Microfinance Institution (NBFC-MFI) that works for a 'poverty-free, prosperous, equitable and sustainable society'. BFL empowers low-income families in South India, Andaman & Nicobar Islands and Orissa through financial inclusion and social development initiatives. Founded in 2003, BFL has grown into a prominent NBFC-MFI with a network of over 100 branches across six states.

BFL's roots trace back to 1985 when its parent organization, BWDA (Bullock-cart Workers Development Association) was established. BWDA's mission was to uplift low-income households in South India through socio-economic empowerment. BWDA initiated the Self Help Group (SHG) movement in South India in 1992 to foster self-sufficiency, empowerment, and poverty alleviation. In 1999, BWDA launched the BWDA Microfinance Program to provide vulnerable women access to credit. Recognizing the program's potential, BWDA transitioned financial inclusion services into a separate legal entity and acquired an NBFC in 2003, officially becoming BWDA Finance Limited (BFL).

The BWDA Microfinance Program expanded to encompass a wide array of market-led financial services such as savings, credit linkage, remittance, pension, and insurance. In April 2018, BFL received reclassification as an NBFC-MFI by the Reserve Bank of India (RBI). After NBFC-MFI classification in 2018, BFL partnered with State Bank of India and IDBI bank, and other leading FIs solidifying its position in the financial inclusion landscape. Today, BFL boasts a team of over 600 employees who support a network of over 60,000 SHGs, impacting nearly 874,000 members economically. BFL's commitment extends beyond finance; it actively contributes to 14 UN Sustainable Development Goals through collaborative projects.

BFL's commitment to financial inclusion has its roots in its parent NGO, the Bullock-cart Workers Development Association (BWDA), which launched the BWDA Microfinance Programme on September 9, 1999. The initiative began with initial loan support from RMK, New Delhi, and subsequently received loans from various government bodies, banks, and financial institutions, including RMK, SIDBI, VGB, SBT, IOB, FWWB, HDFC, Dhanalakshmi Bank, CORDAID, and the RABO Bank Foundation.

BFL's current network boasts 105 branches, serving a member base of over 8.7 lakh individuals across 60,866 SHGs. A dedicated team of 669 "change drivers" empower these communities through financial inclusion initiatives. BFL has members who have been with BWDA since the SHG movement in Tamil Nadu in 1988.

Map Source: https://www.mapsofindia.com/maps/india/india-political-map.htm

BWDA Finance Limited extended its branch network by opening 19 new branches in FY 2023 - 2024. BFL also opened its Corporate Office in Chennai on 16.03.2024. The details of the new branches are tabulated below: