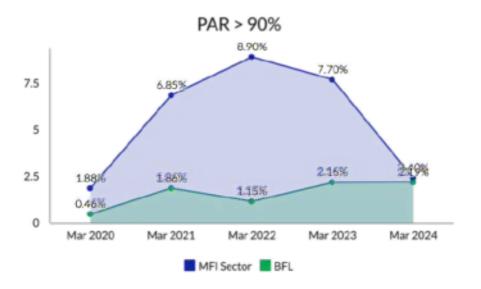

# Operational Performance

BFL's Assets Under Management (AUM) saw a significant increase of 36.99% to INR 531.18 crore.

#### **Portfolio Composition:**

BFL manages a mix of its own loan portfolio (INR 175.58 crore) and loans managed on behalf of partner banks (INR 355.60 crore). The own portfolio contributes 33.06% to the total AUM, while the managed portfolio represents 66.94%.

#### **Growth by Portfolio:**

The own portfolio grew by 17.23%. The managed portfolio witnessed a more substantial increase of 49.43%.

#### **Loan Disbursement:**

BFL's loan disbursements witnessed a healthy growth of 34.58% in FY 2023-24 compared to

the previous year. Disbursement in the own portfolio reached INR 144.87 crore for 30,627 borrowers. The managed portfolio saw disbursements of INR 338.66 crore to 43,879 borrowers.

BWDA Finance Limited's strong AUM growth and expanding portfolio, particularly in the managed segment, demonstrate the success of their partnership strategy. Continued growth in disbursements across both portfolios further strengthens their position in the microfinance sector.