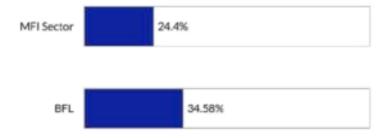

#### **Loan Disbursement:**

BFL's loan disbursements witnessed a healthy growth of 34.58% in FY 2023-24 compared to

the previous year. Disbursement in the own portfolio reached INR 144.87 crore for 30,627 borrowers. The managed portfolio saw disbursements of INR 338.66 crore to 43,879 borrowers.