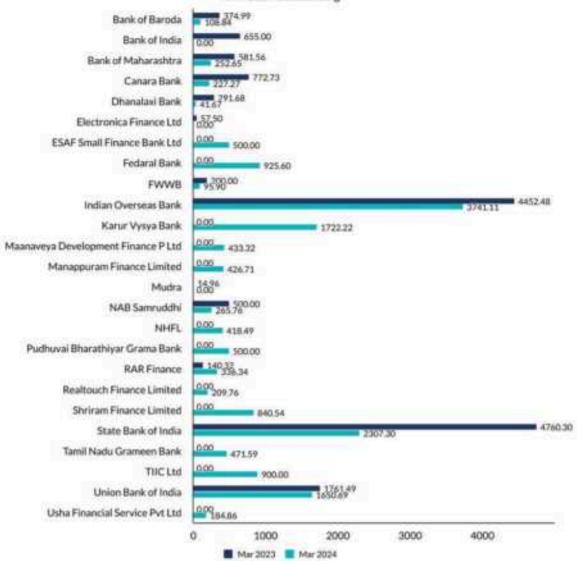

#### MARCH 2024

Data as of March 2024 STATES & UTS GRADING NETWORTH DISTRICTS MFI1 ₹ 4690.18 6 30 Informerica Analytics & BRANCHES **EMPLOYEES** RATING **BALANCE SHEET SIZE** BBB - Stable ₹ 23227.66 105 669 Acute Ratings & Research Limited PROFIT SHAREHOLDING PATTERN Promoters: 12.62% ₹794.20 70.14% Promoter Group Investor -SIDBI 14.41% INCOME VS EXPENSES 2.83% Individuals 6036,54 4811.72 DEBT EQUITY QUALIFYING CAPITAL 1224.82 ASSET RATIO ADEQUECY RATIO 75.59% 3.55 26.26% Income Expense **FUNDRAISING** TERM LOAN OUTSTANDING AS OF JANUARY 2024 80454.21 62 108.84 25 227.27 500.00 95.90 3741.11 22 16661.23 1722.22 Cum Borrowing **Total Lenders** 500.00 Outstanding Current Lenders 2307.30 FUNDS RAISED IN FY 2023-24 Bank of Baroda (0.66%) Bank of Maharashtra (1.53%) 5000.00 Canara Bank (1:37%) Dhanalavi Bank (0,25%) ESAF Small Finance Blank Ltd (3.02%) Fedural Blank (5.59%) 3400.00 FWWB (0.58%) 🞆 Indian Overseas Bank (22.59%) ■ Karur Vysya Bank (10.4%) ■ Maanaveya Development Finance P Ltd (2.62%) Manappuram Finance Limited (2.58%) NAB SamruddN (1.6%) M NHFL (2.53%) | Pudhuyai Bharathiyar Grama Bank (3.02%) RAR Finance (2.03%) Realtouch Finance Limited (1.27%) Shriram Finance Limited (5,08%) State Bank of India (13,93%) Banks 🔞 Fls Tamil Nadu Graveen Bank (2.85%) | THC Ltd (5.40%)