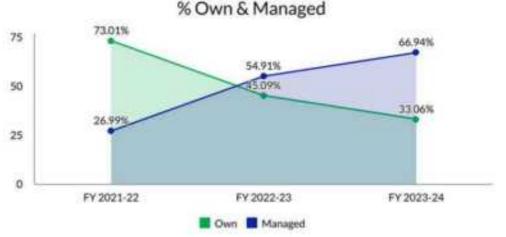

#### **Portfolio Composition:**

BFL manages a mix of its own loan portfolio (INR 175.58 crore) and loans managed on behalf of partner banks (INR 355.60 crore). The own portfolio contributes 33.06% to the total AUM, while the managed portfolio represents 66.94%.