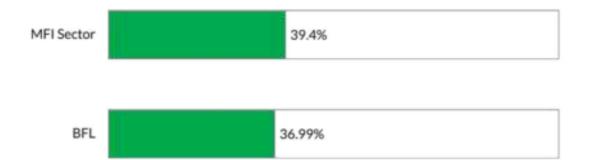

#### Expanding Horizons

Microfinance is a powerful tool in India, driving financial inclusion and poverty reduction. Though challenges exist, responsible practices ensure it benefits the most vulnerable populations. The industry has seen a significant year-on-year growth of 36.99% (March 2023 - March 2024).

**NBFC-MFIs Lead the Charge:** With a Gross Loan Portfolio (GLP) of Rs 1,70,903 Crore, NBFC-MFIs hold the largest share (39.4%) of the microfinance market. Banks follow closely with a GLP of Rs 1,44,022 Crore (33.2% share). Small Finance Banks (SFBs) contribute Rs 74,278 Crore (17.1% share).