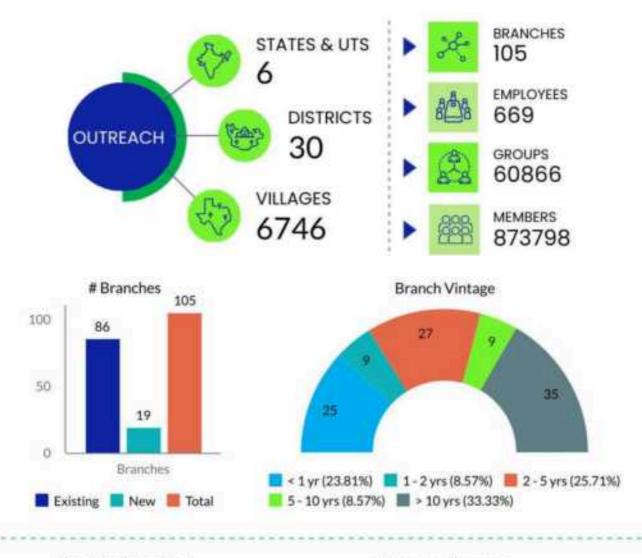

BFL currently operates in six states: Tamil Nadu, Puducherry, Kerala, Karnataka, Odisha, and Andaman & Nicobar Islands. BFL aims to expand its reach pan-India, serving low-income communities across the country.

BFL's current network boasts 105 branches, serving a member base of over 8.7 lakh individuals across 60,866 SHGs. A dedicated team of 669 "change drivers" empower these communities through financial inclusion initiatives. BFL has members who have been with BWDA since the SHG movement in Tamil Nadu in 1988.

Map Source: https://www.mapsofindia.com/maps/india/india-political-map.htm

BWDA Finance Limited extended its branch network by opening 19 new branches in FY 2023 - 2024. BFL also opened its Corporate Office in Chennai on 16.03.2024. The details of the new branches are tabulated below: