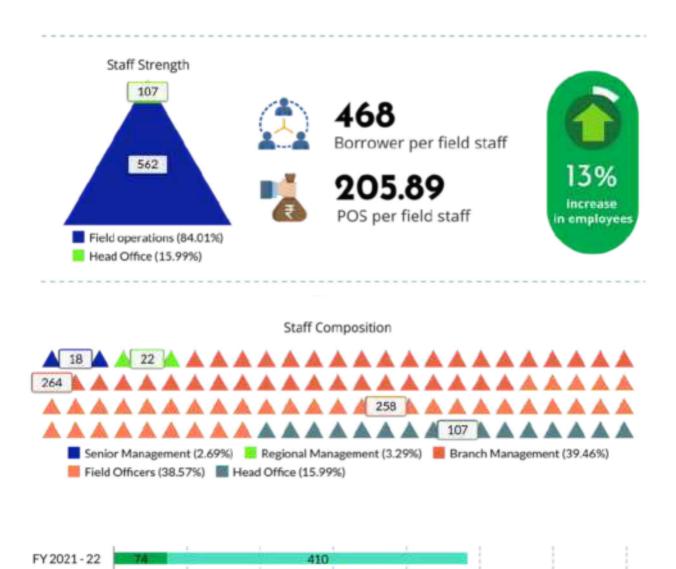

### A Team Empowered to Empower

BWDA Finance Limited (BFL) understands its human capital is the foundation of its success. Here's how BFL fosters a powerful team:

- **Deep Expertise:** BFL boasts a team with extensive experience in microfinance, banking, and development work, ensuring a well-rounded approach.
- **Strong Client Engagement:** The field team, comprised primarily of women, possesses exceptional client engagement skills and a deep understanding of local dynamics. This fosters trust and strengthens relationships with BFL's beneficiaries, who are also primarily women.
- **Promoting from Within:** BFL prioritizes promoting qualified staff from the field team to middle and branch management roles. This rewards dedication and builds a strong internal pipeline for leadership positions.
- **Strategic Leadership:** BFL's senior management is a vibrant blend of industry veterans with decades of experience and passionate young talent. This combination ensures strategic direction with a future-oriented vision for community empowerment.

FY 2022 - 23 FY 2023 - 24

0

100

200

300

Head Office Field Operations

400

500

600

700

• Shared Mission: United by a common goal of empowering communities, BFL's team works collaboratively for the benefit of both the company and its clients.

Through this commitment to its human capital, BFL ensures it has the right people in place to deliver its mission and create lasting positive change. BFL regularly