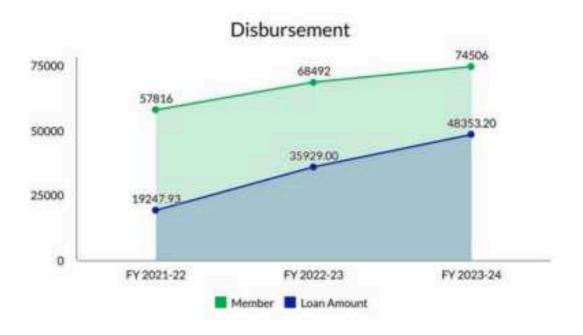

BFL's current network boasts 105 branches, serving a member base of over 8.7 lakh individuals across 60,866 SHGs. A dedicated team of 669 "change drivers" empower these communities through financial inclusion initiatives. BFL has members who have been with BWDA since the SHG movement in Tamil Nadu in 1988.

#### **Loan Disbursement:**

BFL's loan disbursements witnessed a healthy growth of 34.58% in FY 2023-24 compared to

the previous year. Disbursement in the own portfolio reached INR 144.87 crore for 30,627 borrowers. The managed portfolio saw disbursements of INR 338.66 crore to 43,879 borrowers.