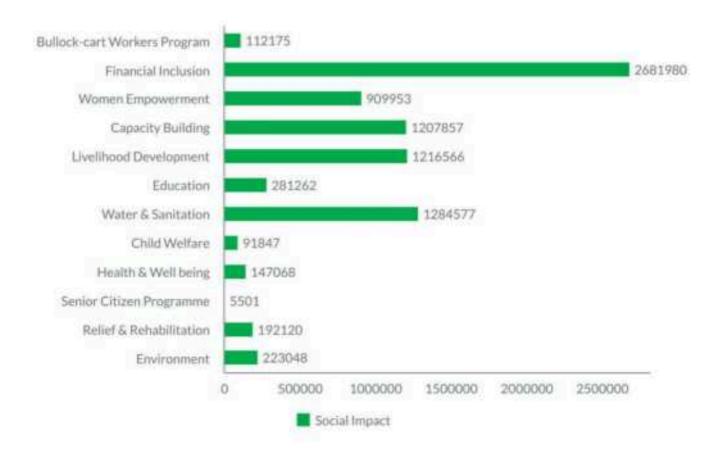

# Social Impact

# BFL's Holistic Approach

Empowering Beyond Finance

At BFL, financial inclusion is just one piece of the puzzle. That's why BFL goes beyond simply providing loans and actively support the holistic development of our beneficiaries in partnership with BWDA society and other stakeholders.

Our comprehensive range of development initiatives tackles a wide range of issues crucial to a thriving community. We focus on:

- **Empowering Women:** Equipping women with the tools and resources they need to thrive.
- **Education:** Investing in the future by providing access to quality education.
- Water & Sanitation: Promoting hygiene and well-being through improved access to clean water and sanitation facilities.
- **Capacity Building & Livelihood Development:** Equipping individuals with the skills and resources to build sustainable livelihoods.
- **Relief & Rehabilitation:** Supporting communities during times of crisis and helping them rebuild.

- **Child Empowerment:** Ensuring children have access to the opportunities they deserve.
- **Health & Wellbeing:** Promoting healthy habits and access to essential healthcare.
- **Senior Citizen, Widow, & Destitute Welfare:** Providing support and care for vulnerable populations.
- **Bullock-Cart Workers Development:** Supporting the livelihoods of those who rely on bullock carts.
- **Environment & Animal Welfare:** Protecting our planet and promoting responsible animal ownership.
- **Climate Change Action:** We actively support initiatives that promote climate-resilient practices and mitigate the effects of climate change.