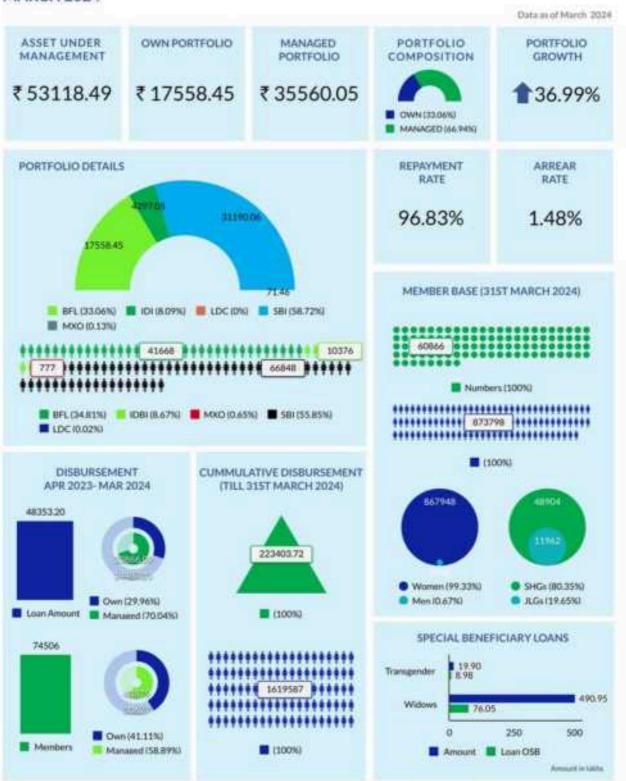

# Operational Performance

BFL's Assets Under Management (AUM) saw a significant increase of 36.99% to INR 531.18 crore.

#### **Portfolio Composition:**

BFL manages a mix of its own loan portfolio (INR 175.58 crore) and loans managed on behalf of partner banks (INR 355.60 crore). The own portfolio contributes 33.06% to the total AUM, while the managed portfolio represents 66.94%.

#### **Growth by Portfolio:**

The own portfolio grew by 17.23%. The managed portfolio witnessed a more substantial increase of 49.43%.

#### **Loan Disbursement:**

BFL's loan disbursements witnessed a healthy growth of 34.58% in FY 2023-24 compared to

the previous year. Disbursement in the own portfolio reached INR 144.87 crore for 30,627 borrowers. The managed portfolio saw disbursements of INR 338.66 crore to 43,879 borrowers.

BWDA Finance Limited's strong AUM growth and expanding portfolio, particularly in the managed segment, demonstrate the success of their partnership strategy. Continued growth in disbursements across both portfolios further strengthens their position in the microfinance sector.