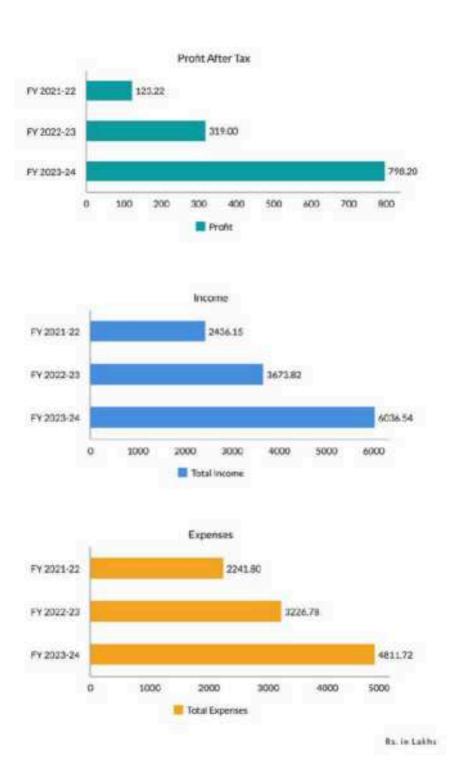

# **Financial Summary & State of Affairs**

(In lacs)

| Particulars              | FY 2023-24 | FY 2022-23 |
|--------------------------|------------|------------|
| Total Income             | 6,036.54   | 3673.82    |
| (-)Total Expenditure     | 4,811.72   | 3,226.80   |
| Profit (Loss) before Tax | 1,224.82   | 447.02     |
| (-)Current Tax           | 428.94     | 200.24     |
| (-)Deferred Tax          | (2.32)     | (72.20)    |
| Profit (Loss) after Tax  | 798.20     | 318.98     |

During FY24, your company's total income was Rs. 6,036.54 Lacs, marking a significant increase from Rs. 3,673.82 Lacs in FY23. This growth in revenue amounted to a notable 64.31%, primarily attributed to portfolio expansion.

Throughout the review year, your company's proprietary portfolio exhibited substantial growth, rising from Rs. 14,976.43 Lacs in FY23 to Rs. 17,558.22 Lacs in FY24, reflecting an impressive increase of 17.24%.

The company's debt/equity ratio reduced to 3.55, compared to 4.31 in the previous year, due to the issuance of shares and increased profitability.