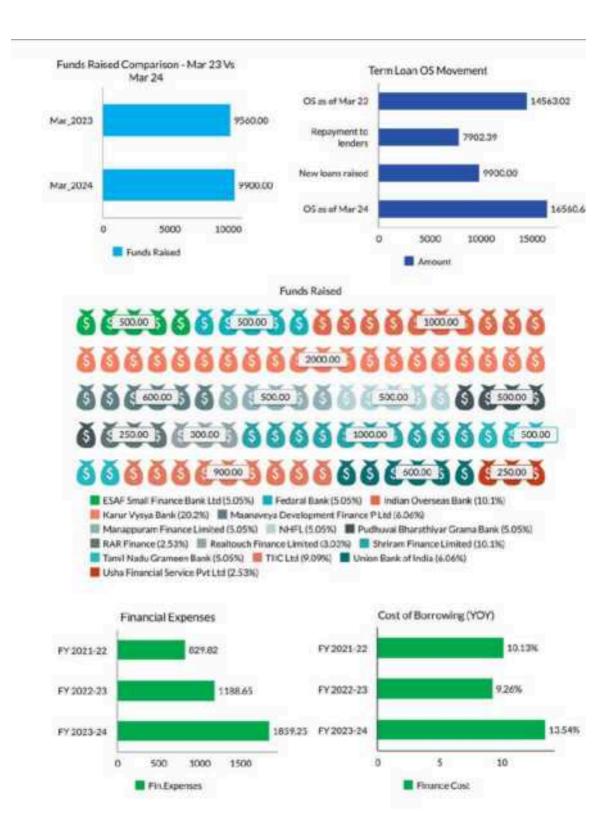

#### MARCH 2024

Data as of March 2024 STATES & UTS GRADING NETWORTH DISTRICTS MFI1 ₹ 4690.18 6 30 Informerica Analytics & BRANCHES **EMPLOYEES** RATING **BALANCE SHEET SIZE** BBB - Stable ₹ 23227.66 105 669 Acute Ratings & Research Limited PROFIT SHAREHOLDING PATTERN Promoters: 12.62% ₹794.20 70.14% Promoter Group Investor -SIDBI 14.41% INCOME VS EXPENSES 2.83% Individuals 6036,54 4811.72 DEBT EQUITY QUALIFYING CAPITAL 1224.82 ASSET RATIO ADEQUECY RATIO 75.59% 3.55 26.26% Income Expense **FUNDRAISING** TERM LOAN OUTSTANDING AS OF JANUARY 2024 80454.21 62 108.84 25 227.27 500.00 95.90 3741.11 22 16661.23 1722.22 Cum Borrowing **Total Lenders** 500.00 Outstanding Current Lenders 2307.30 FUNDS RAISED IN FY 2023-24 Bank of Baroda (0.66%) Bank of Maharashtra (1.53%) 5000.00 Canara Bank (1:37%) Dhanalavi Bank (0,25%) ESAF Small Finance Blank Ltd (3.02%) Fedural Blank (5.59%) 3400.00 FWWB (0.58%) 🞆 Indian Overseas Bank (22.59%) ■ Karur Vysya Bank (10.4%) ■ Maanaveya Development Finance P Ltd (2.62%) Manappuram Finance Limited (2.58%) NAB SamruddN (1.6%) M NHFL (2.53%) | Pudhuyai Bharathiyar Grama Bank (3.02%) RAR Finance (2.03%) Realtouch Finance Limited (1.27%) Shriram Finance Limited (5,08%) State Bank of India (13,93%) Banks 🔞 Fls Tamil Nadu Graveen Bank (2.85%) | THC Ltd (5.40%)

## Financial Performance

Leading with Transparency and Responsibility

During FY24, your company's total income was Rs. 6,036.54 Lacs, marking a significant increase from Rs. 3,673.82 Lacs in FY23. This growth in revenue amounted to a notable 64.31%, primarily attributed to portfolio expansion.

Throughout the review year, your company's proprietary portfolio exhibited substantial growth, rising from Rs. 14,976.43 Lacs in FY23 to Rs. 17,558.22 Lacs in FY24, reflecting an impressive increase of 17.24%.

The company's assets under management (AUM) stand at Rs. 53,118.22 Lakhs, comprising an own portfolio of Rs. 17,558.22 Lakhs and a managed portfolio of Rs. 35,560 Lakhs. In the previous year, the total AUM was Rs. 38,775.04 Lacs, representing a substantial increase 36.99%.

The company's debt/equity ratio reduced to 3.55, compared to 4.31 in the previous year, due to the issuance of shares and increased profitability.