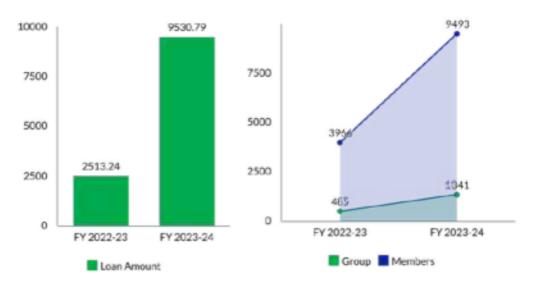

#### **Measurable Impact:**

- Over 5,000 widows have benefitted from the program.
- 168 Pudhumai groups have been established with 1,863 members.
- More than INR 465.95 lakhs have been disbursed to empower these women economically.