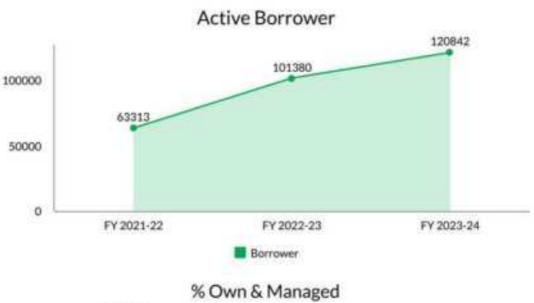

BFL's current network boasts 105 branches, serving a member base of over 8.7 lakh individuals across 60,866 SHGs. A dedicated team of 669 "change drivers" empower these communities through financial inclusion initiatives. BFL has members who have been with BWDA since the SHG movement in Tamil Nadu in 1988.