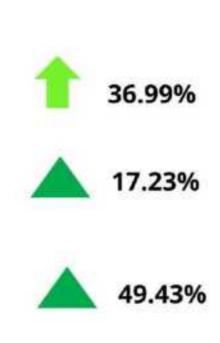

# Operational Performance

BFL's Assets Under Management (AUM) saw a significant increase of 36.99% to INR 531.18 crore.

#### **Portfolio Composition:**

BFL manages a mix of its own loan portfolio (INR 175.58 crore) and loans managed on behalf of partner banks (INR 355.60 crore). The own portfolio contributes 33.06% to the total AUM, while the managed portfolio represents 66.94%.

#### **Growth by Portfolio:**

The own portfolio grew by 17.23%. The managed portfolio witnessed a more substantial increase of 49.43%.

# Industry vs BFL Performance

Leading with Transparency and Responsibility

BFL's Assets Under Management (AUM) saw a significant increase of 36.99% to INR 531.18 crore.

### **Growth by Portfolio:**

The own portfolio grew by 17.23%. The managed portfolio witnessed a more substantial increase of 49.43%.