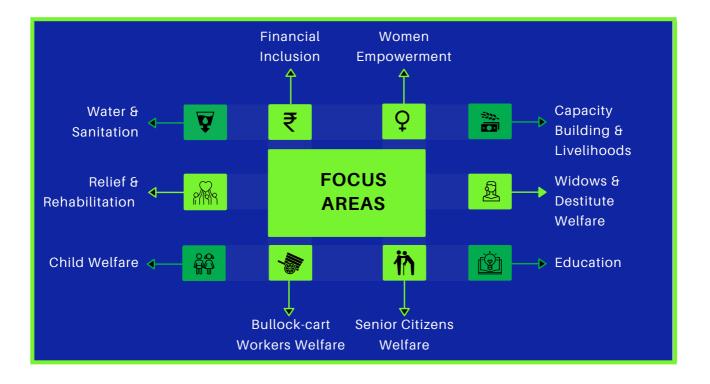

#### **FOCUS AREAS**

- Financial Inclusion
- Water and Sanitation
- Widow and Destitute Welfare
- Capacity Building
- Livelihood Development
- Women Empowerment
- Senior Citizen Welfare
- Health and Wellbeing
- Climate Change
- Relief and Rehabilitation
- Environment and Animal Welfare
- Bullock-cart Workers Welfare