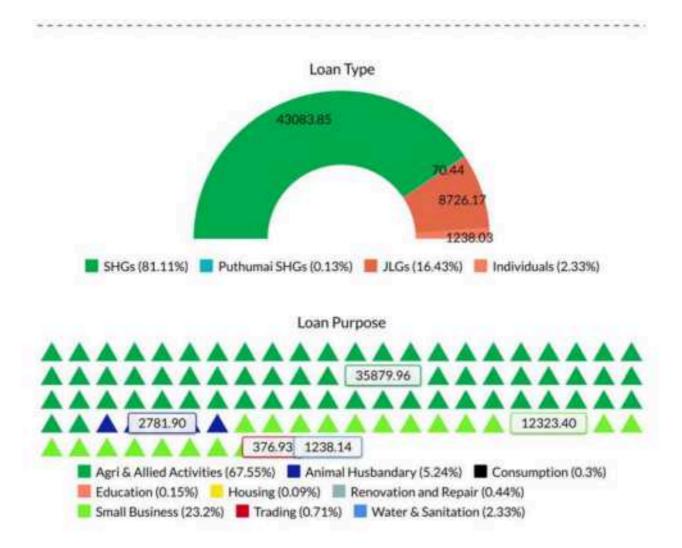

#### **Portfolio Composition:**

BFL manages a mix of its own loan portfolio (INR 175.58 crore) and loans managed on behalf of partner banks (INR 355.60 crore). The own portfolio contributes 33.06% to the total AUM, while the managed portfolio represents 66.94%.

#### **Growth by Portfolio:**

The own portfolio grew by 17.23%. The managed portfolio witnessed a more substantial increase of 49.43%.

#### **Loan Disbursement:**

BFL's loan disbursements witnessed a healthy growth of 34.58% in FY 2023-24 compared to

the previous year. Disbursement in the own portfolio reached INR 144.87 crore for 30,627 borrowers. The managed portfolio saw disbursements of INR 338.66 crore to 43,879 borrowers.