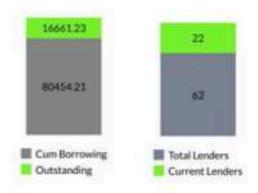

#### MARCH 2024

Data as of March 2024 STATES & UTS GRADING NETWORTH DISTRICTS MFI1 ₹ 4690.18 6 30 Informerica Analytics & BRANCHES **EMPLOYEES** RATING **BALANCE SHEET SIZE** BBB - Stable ₹ 23227.66 105 669 Acute Ratings & Research Limited PROFIT SHAREHOLDING PATTERN Promoters: 12.62% ₹794.20 70.14% Promoter Group Investor -SIDBI 14.41% INCOME VS EXPENSES 2.83% Individuals 6036,54 4811.72 DEBT EQUITY QUALIFYING CAPITAL 1224.82 ASSET RATIO ADEQUECY RATIO 75.59% 3.55 26.26% Income Expense **FUNDRAISING** TERM LOAN OUTSTANDING AS OF JANUARY 2024 80454.21 62 108.84 25 227.27 500.00 95.90 3741.11 22 16661.23 1722.22 Cum Borrowing **Total Lenders** 500.00 Outstanding Current Lenders 2307.30 FUNDS RAISED IN FY 2023-24 Bank of Baroda (0.66%) Bank of Maharashtra (1.53%) 5000.00 Canara Bank (1:37%) Dhanalavi Bank (0,25%) ESAF Small Finance Blank Ltd (3.02%) Fedural Blank (5.59%) 3400.00 FWWB (0.58%) 🞆 Indian Overseas Bank (22.59%) ■ Karur Vysya Bank (10.4%) ■ Maanaveya Development Finance P Ltd (2.62%) Manappuram Finance Limited (2.58%) NAB SamruddN (1.6%) M NHFL (2.53%) | Pudhuyai Bharathiyar Grama Bank (3.02%) RAR Finance (2.03%) Realtouch Finance Limited (1.27%) Shriram Finance Limited (5,08%) State Bank of India (13,93%) Banks 🔞 Fls Tamil Nadu Graveen Bank (2.85%) | THC Ltd (5.40%)

## Borrowings

TERM LOAN OS ₹ 16661.24

LENDERS 22