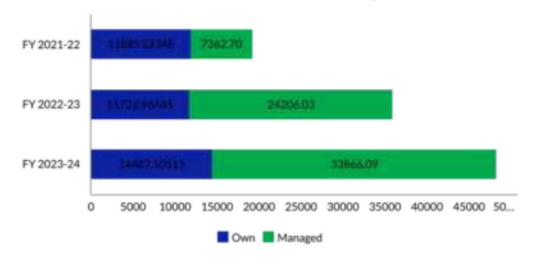

#### **Portfolio Composition:**

BFL manages a mix of its own loan portfolio (INR 175.58 crore) and loans managed on behalf of partner banks (INR 355.60 crore). The own portfolio contributes 33.06% to the total AUM, while the managed portfolio represents 66.94%.

#### **Growth by Portfolio:**

The own portfolio grew by 17.23%. The managed portfolio witnessed a more substantial increase of 49.43%.

#### **Loan Disbursement:**

BFL's loan disbursements witnessed a healthy growth of 34.58% in FY 2023-24 compared to

the previous year. Disbursement in the own portfolio reached INR 144.87 crore for 30,627 borrowers. The managed portfolio saw disbursements of INR 338.66 crore to 43,879 borrowers.

#### Disbursement-Own Vs Managed