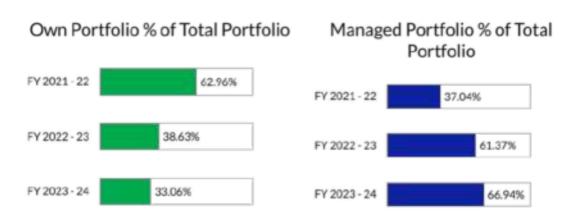

#### **Portfolio Composition:**

BFL manages a mix of its own loan portfolio (INR 175.58 crore) and loans managed on behalf of partner banks (INR 355.60 crore). The own portfolio contributes 33.06% to the total AUM, while the managed portfolio represents 66.94%.

#### **Growth by Portfolio:**

The own portfolio grew by 17.23%. The managed portfolio witnessed a more substantial increase of 49.43%.

### **Growth by Portfolio:**

The own portfolio grew by 17.23%. The managed portfolio witnessed a more substantial increase of 49.43%.