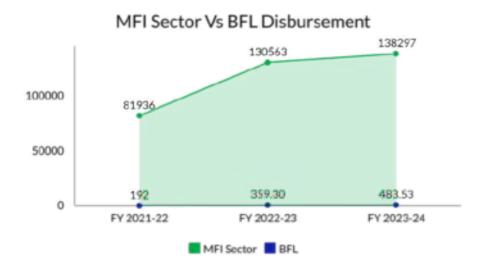

#### **Loan Disbursement:**

BFL's loan disbursements witnessed a healthy growth of 34.58% in FY 2023-24 compared to

the previous year. Disbursement in the own portfolio reached INR 144.87 crore for 30,627 borrowers. The managed portfolio saw disbursements of INR 338.66 crore to 43,879 borrowers.

BWDA Finance Limited's strong AUM growth and expanding portfolio, particularly in the managed segment, demonstrate the success of their partnership strategy. Continued growth in disbursements across both portfolios further strengthens their position in the microfinance sector.