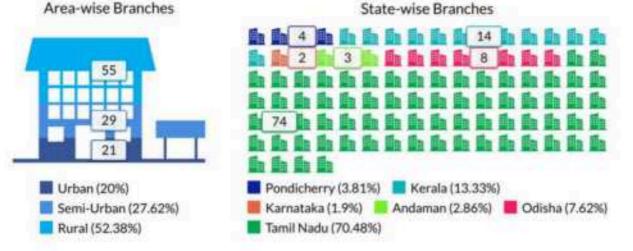

BFL currently operates in six states: Tamil Nadu, Puducherry, Kerala, Karnataka, Odisha, and Andaman & Nicobar Islands. BFL aims to expand its reach pan-India, serving low-income communities across the country.

BFL's current network boasts 105 branches, serving a member base of over 8.7 lakh individuals across 60,866 SHGs. A dedicated team of 669 "change drivers" empower these communities through financial inclusion initiatives. BFL has members who have been with BWDA since the SHG movement in Tamil Nadu in 1988.

Map Source: https://www.mapsofindia.com/maps/india/india-political-map.htm

BWDA Finance Limited extended its branch network by opening 19 new branches in FY 2023 - 2024. BFL also opened its Corporate Office in Chennai on 16.03.2024. The details of the new branches are tabulated below: