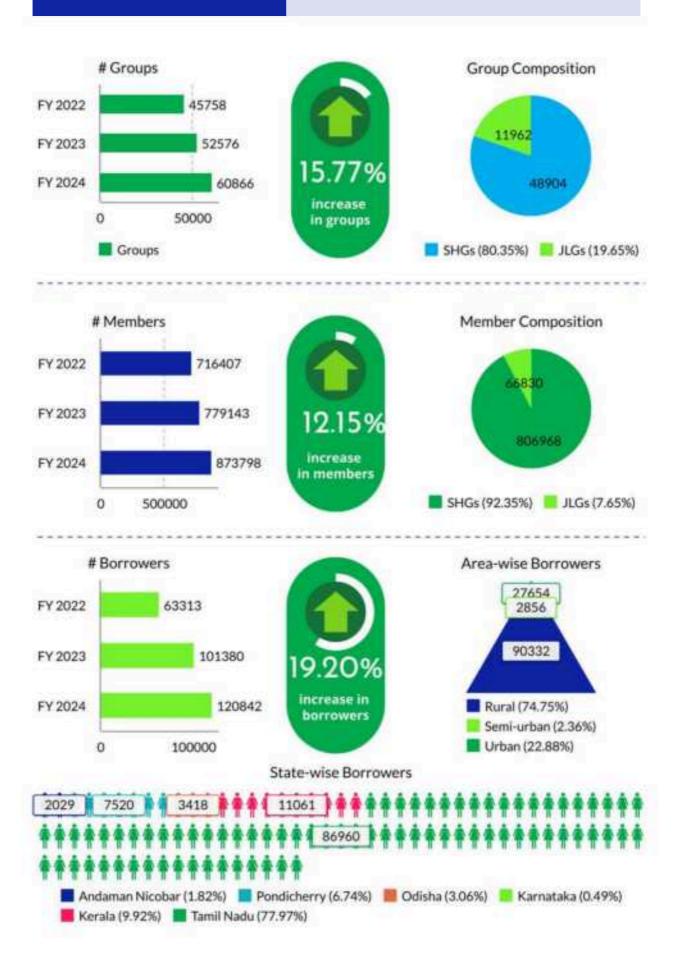

BFL's current network boasts 105 branches, serving a member base of over 8.7 lakh individuals across 60,866 SHGs. A dedicated team of 669 "change drivers" empower these communities through financial inclusion initiatives. BFL has members who have been with BWDA since the SHG movement in Tamil Nadu in 1988.

# Operational Performance

BFL's Assets Under Management (AUM) saw a significant increase of 36.99% to INR 531.18 crore.

#### **Portfolio Composition:**

BFL manages a mix of its own loan portfolio (INR 175.58 crore) and loans managed on behalf of partner banks (INR 355.60 crore). The own portfolio contributes 33.06% to the total AUM, while the managed portfolio represents 66.94%.

#### **Growth by Portfolio:**

The own portfolio grew by 17.23%. The managed portfolio witnessed a more substantial increase of 49.43%.

#### **Loan Disbursement:**

BFL's loan disbursements witnessed a healthy growth of 34.58% in FY 2023-24 compared to

the previous year. Disbursement in the own portfolio reached INR 144.87 crore for 30,627 borrowers. The managed portfolio saw disbursements of INR 338.66 crore to 43,879 borrowers.