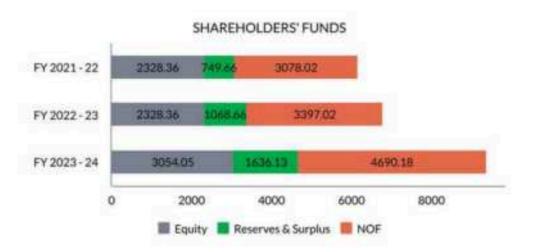

#### MARCH 2024

Data as of March 2024 STATES & UTS GRADING NETWORTH DISTRICTS MFI1 ₹ 4690.18 6 30 Informerica Analytics & BRANCHES **EMPLOYEES** RATING **BALANCE SHEET SIZE** BBB - Stable ₹ 23227.66 105 669 Acute Ratings & Research Limited PROFIT SHAREHOLDING PATTERN Promoters: 12.62% ₹794.20 70.14% Promoter Group Investor -SIDBI 14.41% INCOME VS EXPENSES 2.83% Individuals 6036,54 4811.72 DEBT EQUITY QUALIFYING CAPITAL 1224.82 ASSET RATIO ADEQUECY RATIO 75.59% 3.55 26.26% Income Expense **FUNDRAISING** TERM LOAN OUTSTANDING AS OF JANUARY 2024 80454.21 62 108.84 25 227.27 500.00 95.90 3741.11 22 16661.23 1722.22 Cum Borrowing **Total Lenders** 500.00 Outstanding Current Lenders 2307.30 FUNDS RAISED IN FY 2023-24 Bank of Baroda (0.66%) Bank of Maharashtra (1.53%) 5000.00 Canara Bank (1:37%) Dhanalavi Bank (0,25%) ESAF Small Finance Blank Ltd (3.02%) Fedural Blank (5.59%) 3400.00 FWWB (0.58%) 🞆 Indian Overseas Bank (22.59%) ■ Karur Vysya Bank (10.4%) ■ Maanaveya Development Finance P Ltd (2.62%) Manappuram Finance Limited (2.58%) NAB SamruddN (1.6%) M NHFL (2.53%) | Pudhuyai Bharathiyar Grama Bank (3.02%) RAR Finance (2.03%) Realtouch Finance Limited (1.27%) Shriram Finance Limited (5,08%) State Bank of India (13,93%) Banks 🔞 Fls Tamil Nadu Graveen Bank (2.85%) | THC Ltd (5.40%)