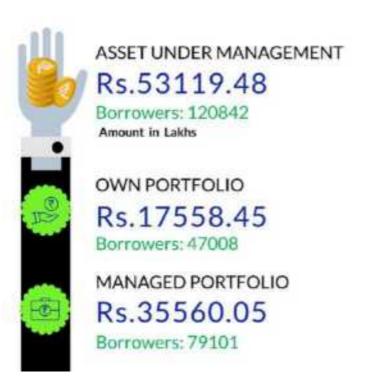

The company's assets under management (AUM) stand at Rs. 53,118.22 Lakhs, comprising an own portfolio of Rs. 17,558.22 Lakhs and a managed portfolio of Rs. 35,560 Lakhs. In the previous year, the total AUM was Rs. 38,775.04 Lacs, representing a substantial increase 36.99%.