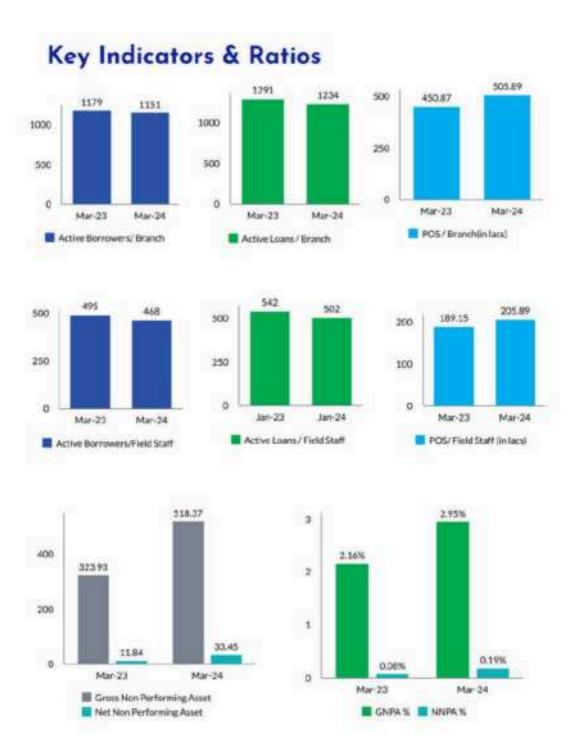

# Operational Performance

BFL's Assets Under Management (AUM) saw a significant increase of 36.99% to INR 531.18 crore.

#### **Portfolio Composition:**

BFL manages a mix of its own loan portfolio (INR 175.58 crore) and loans managed on behalf of partner banks (INR 355.60 crore). The own portfolio contributes 33.06% to the total AUM, while the managed portfolio represents 66.94%.

#### **Growth by Portfolio:**

The own portfolio grew by 17.23%. The managed portfolio witnessed a more substantial increase of 49.43%.

#### **Loan Disbursement:**

BFL's loan disbursements witnessed a healthy growth of 34.58% in FY 2023-24 compared to

the previous year. Disbursement in the own portfolio reached INR 144.87 crore for 30,627 borrowers. The managed portfolio saw disbursements of INR 338.66 crore to 43,879 borrowers.

BWDA Finance Limited's strong AUM growth and expanding portfolio, particularly in the managed segment, demonstrate the success of their partnership strategy. Continued growth in disbursements across both portfolios further strengthens their position in the microfinance sector.