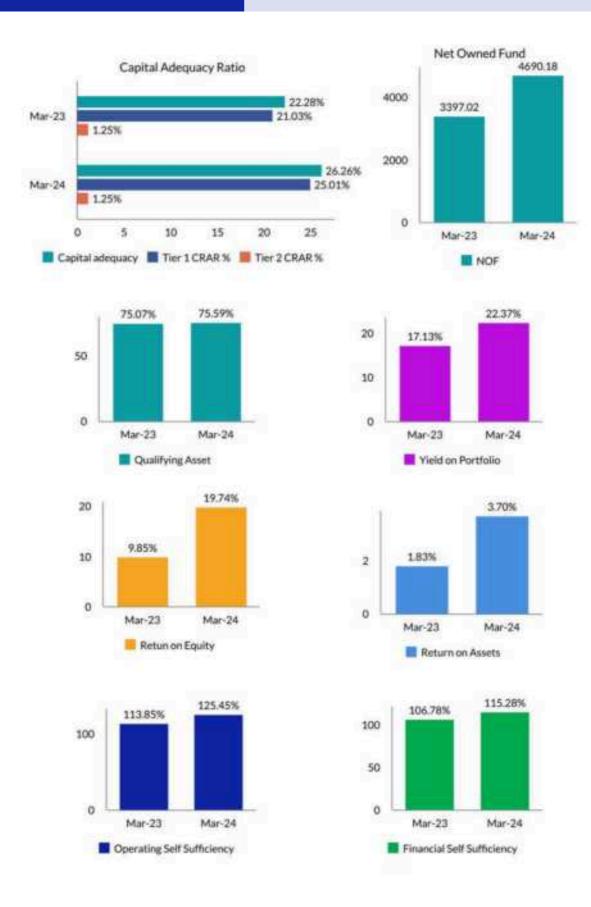

#### MARCH 2024

Data as of March 2024 STATES & UTS GRADING NETWORTH DISTRICTS MFI1 ₹ 4690.18 6 30 Informerica Analytics & BRANCHES **EMPLOYEES** RATING **BALANCE SHEET SIZE** BBB - Stable ₹ 23227.66 105 669 Acute Ratings & Research Limited PROFIT SHAREHOLDING PATTERN Promoters: 12.62% ₹794.20 70.14% Promoter Group Investor -SIDBI 14.41% INCOME VS EXPENSES 2.83% Individuals 6036,54 4811.72 DEBT EQUITY QUALIFYING CAPITAL 1224.82 ASSET RATIO ADEQUECY RATIO 75.59% 3.55 26.26% Income Expense **FUNDRAISING** TERM LOAN OUTSTANDING AS OF JANUARY 2024 80454.21 62 108.84 25 227.27 500.00 95.90 3741.11 22 16661.23 1722.22 Cum Borrowing **Total Lenders** 500.00 Outstanding Current Lenders 2307.30 FUNDS RAISED IN FY 2023-24 Bank of Baroda (0.66%) Bank of Maharashtra (1.53%) 5000.00 Canara Bank (1:37%) Dhanalavi Bank (0,25%) ESAF Small Finance Blank Ltd (3.02%) Fedural Blank (5.59%) 3400.00 FWWB (0.58%) 🞆 Indian Overseas Bank (22.59%) ■ Karur Vysya Bank (10.4%) ■ Maanaveya Development Finance P Ltd (2.62%) Manappuram Finance Limited (2.58%) NAB SamruddN (1.6%) M NHFL (2.53%) | Pudhuyai Bharathiyar Grama Bank (3.02%) RAR Finance (2.03%) Realtouch Finance Limited (1.27%) Shriram Finance Limited (5,08%) State Bank of India (13,93%) Banks 🔞 Fls Tamil Nadu Graveen Bank (2.85%) | THC Ltd (5.40%)

The company's debt/equity ratio reduced to 3.55, compared to 4.31 in the previous year, due to the issuance of shares and increased profitability.