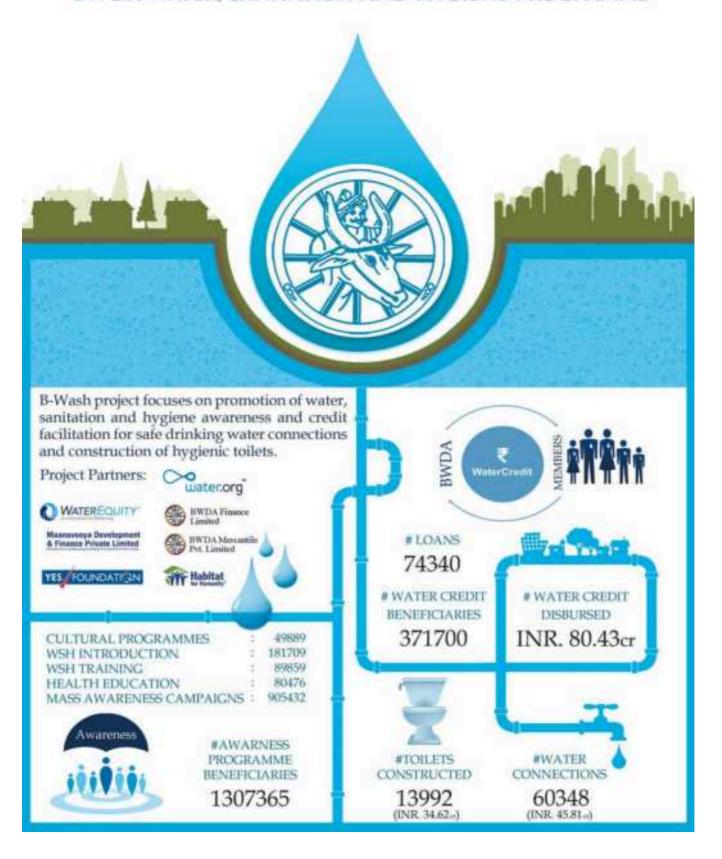

#### B-WaSH: Bringing Sanitation and Hygiene to Low-Income Households

The BWDA Water Sanitation and Hygiene Programme (B-WaSH) tackles another critical issue: access to clean water and sanitation. Implemented jointly by BFL, BWDA, and Water.org, B-WaSH focuses on:

- Raising Awareness: B-WaSH has successfully educated over 1.3 million beneficiaries on the importance of water sanitation and hygiene (WASH).
- Financial Support: B-WaSH has facilitated over INR 80.42 crores in water credit.
- Infrastructure Development: This financial support has resulted in:
  - o 60,348 safe water connections
  - 13,992 hygienic toilets
  - Improved living conditions for over 371,700 individuals