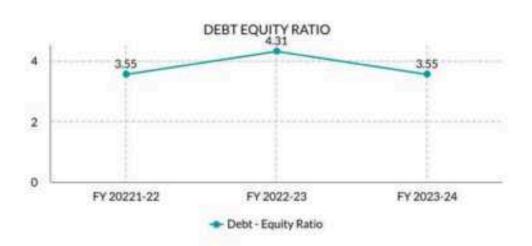

The company's debt/equity ratio reduced to 3.55, compared to 4.31 in the previous year, due to the issuance of shares and increased profitability.