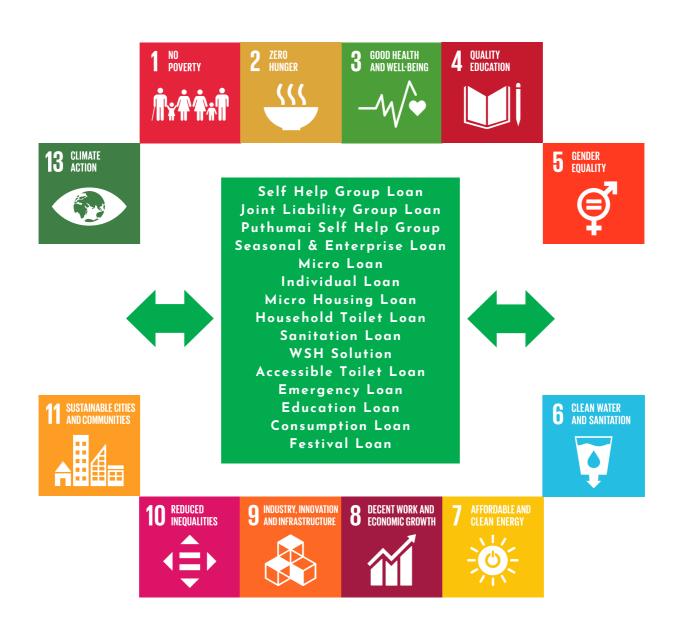

## Financial Inclusion and UN SDGs

Financial inclusion provides an important tool to build resilience and realise the shared prosperity envisioned by the SDGs. Financial inclusion (access to financial services) is positioned as an enabler of 13 Sustainable developmental goals. It is also featured as a target in eight of the seventeen goals.

BFL believes in the holistic development of beneficiaries and implements projects that contribute to 14 Sustainable Development Goals.

- Promoting gender equality (BWDA Pudhumai Groups)
- Water and Sanitation for All (BWASH BWDA Water, Sanitation and Hygiene Program)
- Eliminating extreme poverty and promoting shared economic growth
- Climate Crisis Response and access to green energy (BWDA Rehabilitation Program)
- Advancing Financial Inclusion to Improve Access to Education and Health Facilities

Through these initiatives, BFL directly contributes to achieving 14 out of the 17 Sustainable Development Goals (SDGs) set by the United Nations. This demonstrates our commitment to creating a positive and lasting impact on society.